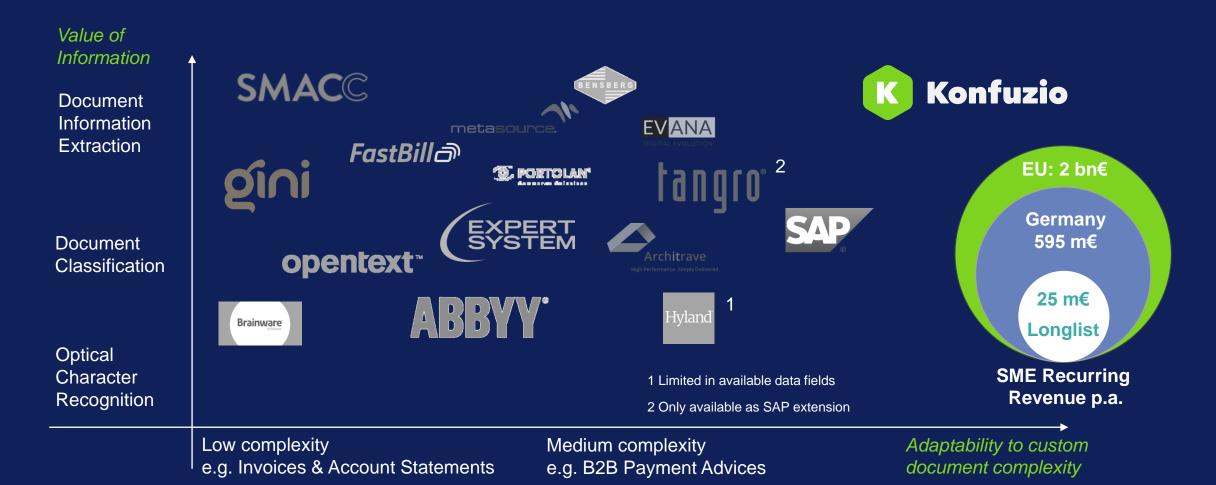

## Players in the Document Automation Market

Yet, only a rare set of document process automation tools available